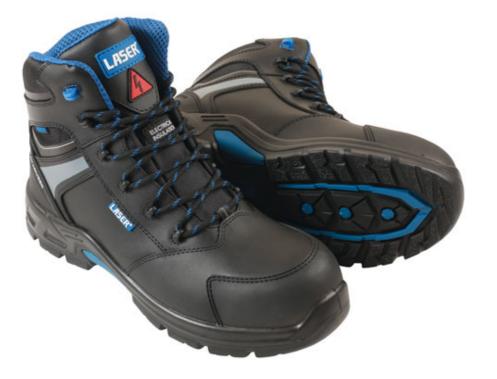

## ELEC EV Safety Work Boots, Size 7 (UK) / 41 (EU)

A fully compliant, full leather workshop safety boot (to ISO/EN20345), with the addition of an electrically insulated 1000V safe sole (to Class 0 : 1000V ISO/EN50321) - ideal for workshop safety when working on/around high voltage vehicles such as Hybrid's, PHEV's, BEV's etc.

## **Additional Information**

- Size: 7 (UK) / 41 (EU).
- Full grain leather safety boots with electrically insulated sole to class 0:1000V-EN50321:2000/ASTM F2413-18.
- Safety certified to ISO 20345:2011(SBP, NM, SRC) for workshop safety footwear.
- · Suitable for dry working environments; slip resistant; oil and acid resistant.
- · Composite toe cap and mid-sole no metal components. Includes full length memory foam in-sole for added comfort.