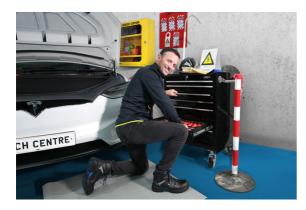

## ELEC EV Safety Work Boots, Size 7 (UK) / 41 (EU)

A fully compliant, full leather workshop safety boot (to ISO/EN20345), with the addition of an electrically insulated 1000V safe sole (to Class 0 : 1000V ISO/EN50321) - ideal for workshop safety when working on/around high voltage vehicles such as Hybrid's, PHEV's, BEV's etc.