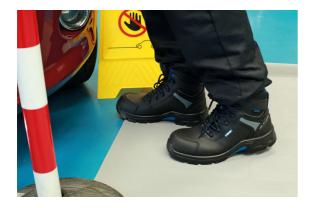

## ELEC EV Safety Work Boots, Size 7 (UK) / 41 (EU)

A fully compliant, full leather workshop safety boot (to ISO/EN20345), with the addition of an electrically insulated 1000V safe sole (to Class 0 : 1000V ISO/EN50321) - ideal for workshop safety when working on/around high voltage vehicles such as Hybrid's, PHEV's, BEV's etc.

## **Additional Information**

- Size: 7 (UK) / 41 (EU).
- Full grain leather safety boots with electrically insulated sole to class 0:1000V-EN50321:2000/ASTM F2413-18.
- Safety certified to ISO 20345:2011(SBP, NM, SRC) for workshop safety footwear.
- · Suitable for dry working environments; slip resistant; oil and acid resistant.
- · Composite toe cap and mid-sole no metal components. Includes full length memory foam in-sole for added comfort.