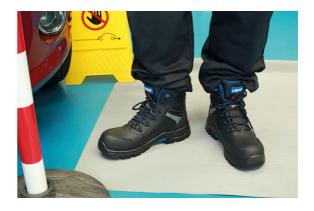

## ELEC EV Safety Work Boots, Size 7 (UK) / 41 (EU)

A fully compliant, full leather workshop safety boot (to ISO/EN20345), with the addition of an electrically insulated 1000V safe sole (to Class 0 : 1000V ISO/EN50321) - ideal for workshop safety when working on/around high voltage vehicles such as Hybrid's, PHEV's, BEV's etc.

## **Additional Information**

- Size: 7 (UK) / 41 (EU).
- Full grain leather safety boots with electrically insulated sole to class 0:1000V-EN50321:2000/ASTM F2413-18.
- Safety certified to ISO 20345:2011(SBP, NM, SRC) for workshop safety footwear.
- · Suitable for dry working environments; slip resistant; oil and acid resistant.
- · Composite toe cap and mid-sole no metal components. Includes full length memory foam in-sole for added comfort.